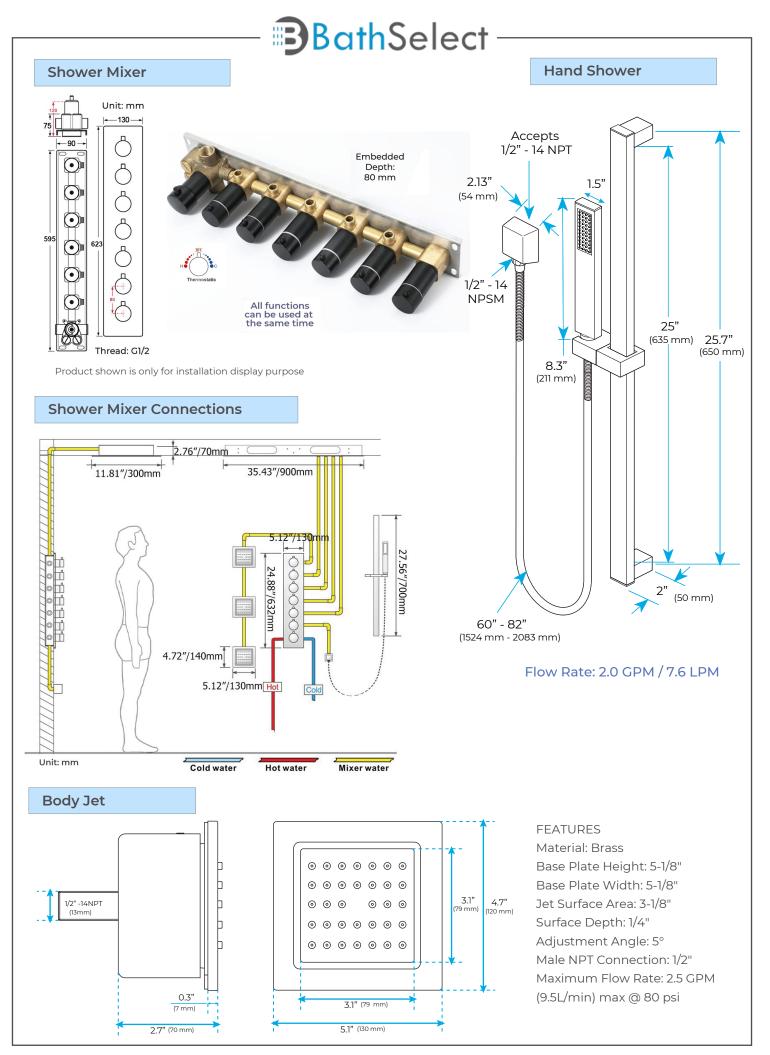

## LUXURIOUS MATTE BLACK REMOTE CONTROLLED THERMOSTATIC RECESSED CEILING MOUNT LED MUSICAL RAINFALL WATERFALL SHOWER SYSTEM WITH HAND SHOWER AND 6 JETTED BODY SPRAYS SPECIFICATIONS

Shower Panel / Hose Material: 304 Stainless Steel

Shower Head Size: 900\*300 mm

Showerheads Install: Embedded Ceiling Mounted

Concealed Mixer Install: Wall-Mounted

LED Shower Head Functions: Rainfall, Waterfall, Mist,

Water Column

Water Pressure: 0.3 MPA

Water Flow: 16L/min~28L/min

Shower Accessories Material: Brass

LED Light: Need to Connect Power

LED Light Color: 64 Color Shower Hose Length: 1.5M

AC: 100-265V 50/60Hz

Music: Need Bluetooth

Product shown is only for installation display purpose