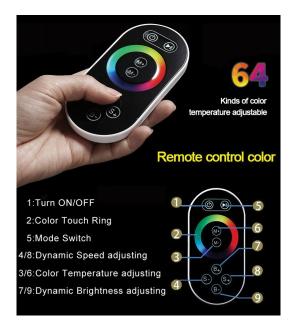

Shower Accessories Material: Brass

LED Light: Need to Connect Power

LED Light Color: 64 Color Shower Hose Length: 1.5M

AC: 100-265V 50/60Hz

Music: Need Bluetooth

Product shown is only for installation display purpose