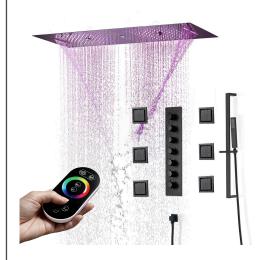

## LUXURIOUS MATTE BLACK REMOTE CONTROLLED THERMOSTATIC RECESSED CEILING MOUNT LED MUSICAL RAINFALL WATERFALL SHOWER SYSTEM WITH HAND SHOWER AND 6 JETTED BODY SPRAYS SPECIFICATIONS

Shower Panel / Hose Material: 304 Stainless Steel

Shower Head Size: 900\*300 mm

Showerheads Install: Embedded Ceiling Mounted

Concealed Mixer Install: Wall-Mounted

LED Shower Head Functions: Rainfall, Waterfall, Mist,

Water Column

Water Pressure: 0.3 MPA

Water Flow: 16L/min~28L/min

Shower Accessories Material: Brass

LED Light: Need to Connect Power

LED Light Color: 64 Color Shower Hose Length: 1.5M

AC: 100-265V 50/60Hz

Music: Need Bluetooth

Product shown is only for installation display purpose