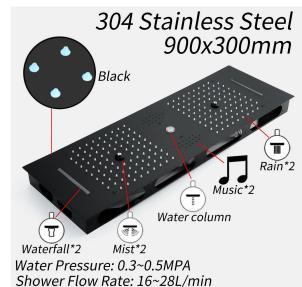

## LUXURIOUS MATTE BLACK REMOTE CONTROLLED THERMOSTATIC RECESSED CEILING MOUNT LED MUSICAL RAINFALL WATERFALL SHOWER SYSTEM WITH HAND SHOWER AND 6 JETTED BODY SPRAYS SPECIFICATIONS

Shower Panel / Hose Material: 304 Stainless Steel

Shower Head Size: 900\*300 mm

Showerheads Install: Embedded Ceiling Mounted

Concealed Mixer Install: Wall-Mounted

LED Shower Head Functions: Rainfall, Waterfall, Mist,

Water Column

Water Pressure: 0.3 MPA

Water Flow: 16L/min~28L/min