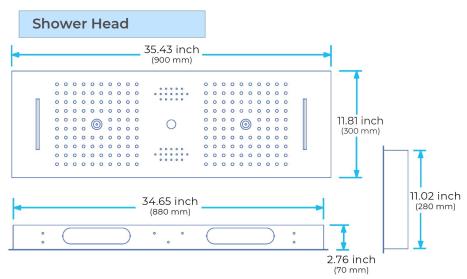

Shower Head Size: 900\*300 mm

Showerheads Install: Embedded Ceiling Mounted

Concealed Mixer Install: Wall-Mounted

LED Shower Head Functions: Rainfall, Waterfall, Mist,

Water Column

Water Pressure: 0.3 MPA

Water Flow: 16L/min~28L/min